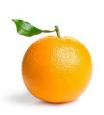

## (USE EVS HW NOTEBOOK TO ANSWER)

I) Name the given domestic animals:

2x4 = 8

1.

2.

**3.** 

4.

II) Name the given fruits:

1x4=4

1.

2.

**3.** 

4.

III) Name the parts of the body:

2x4=8

1.