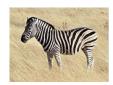

## IV) Name the wild animals:

2x4 = 8

1.

4.

V) Name the family members:

2x3=6

1.

2.